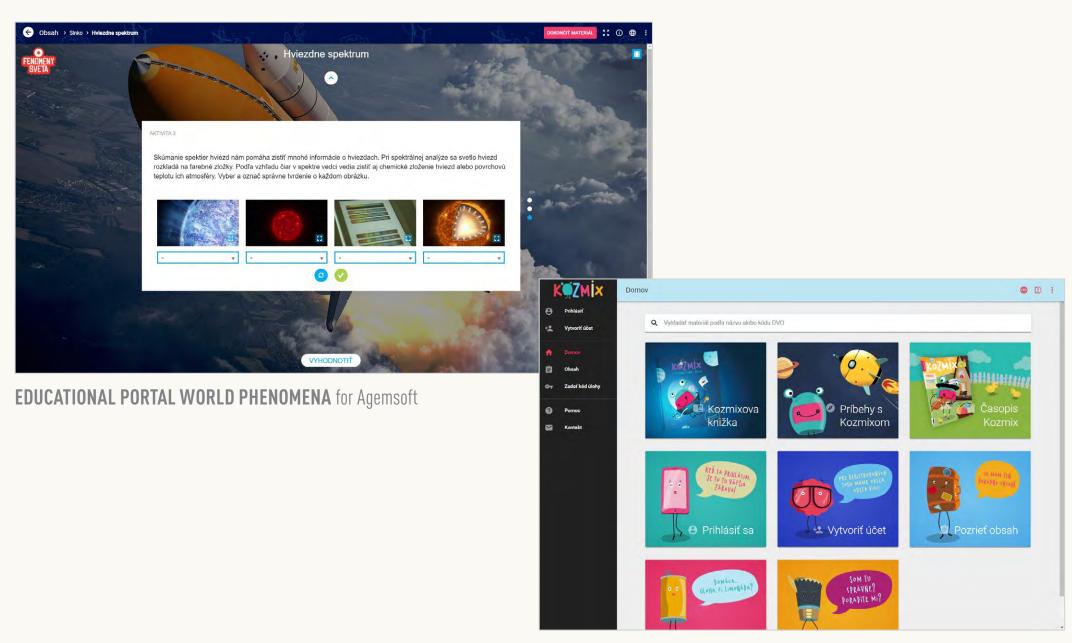

COMPANY**



High expertise and wide scope + strong technical background



## **PROVIDED SERVICES**

#### **SOFTWARE**

Development of customer solutions for PC, web, cloud, smartphones and tablets





#### **WEB APPS**

Creation of original websites and comprehensive portals



Technical support and solving of issues and requests





# WIDE RANGE OF OTHER SERVICES:

graphics, 3D visualizations, facebook apps, advertising services, etc.

## **TECHNOLOGIES WE USE**



# DESKTOP/SERVER APPLICATIONS:

Microsoft .NET, Azure, C#, MSSQL, SharePoint, Telerik components



### **WEB APPS:**

PHP, ASPX, mySQL, AJAX, jQuery, Bootstrap, React, Polymer



### CMS:

WordPress



#### **MOBILE PLATFORMS:**

iOS (iPhone/iPad), Android, Windows Phone, Unity engine, Xamarin

## **SELECTED REFERENCES**



**EDUCATIONAL PORTAL KOZMIX** for Agemsoft

## **SELECTED REFERENCES**



## **SELECTED REFERENCES**







**PORTAL OF LEGISLATION RULES** for Ministry of Justice SR



Slovenská republika

Winner at Microsoft Industry Awards 2008 as the best IT solution in public sector.



**ELECTRONIC SUBSCRIPTION** for MagnetPress



**ORDERING SYSTEM** for Typocon printhouse



**SIGNALIZATION SOLUTION FOR LOGISTICS** for Brose Bratislava



BUSINESS INTELLIGENCE AND CRM for Prvú komunálnu finančnú, a.s.



**ONLINE GAME TUNNELERS** 

## **OUR CLIENTS**













#### **Neopublic Porter Novelli**